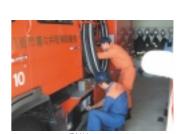

#### (1) 点検・整備

災害現場での活動では、消防車や救急車はもちろんのこと、いろいろな車 や機械・器具が必要になります。

そこで、それらがすぐに使うことができるように点検・整備を行います。 もし、消防車や救急車が現場で故障したり、火を消すための水が出なかった

災害現場に早く到着するためには、管内の道路状況などの地理を把握して おく必要があります。また、消火栓や防火水槽、河川などの水利がどこにあ るかを常に把握し、普段からその状況を調査・点検して、火事が発生したと き、最高の状態で活動ができるように備えています。

▲消防車の点検のようす

▲消火栓の点検のようす

よぼう