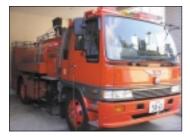

# みんなは全部知ってるかな?

◇はしご付消防自動車

◇電源照明車

◇空気充てん車

◇水そう車

◇水そう付消防ポンプ自動車

◇高規格 <sup>きゅうきゅう</sup> 救急自動車

◇資機材搬送車

# 消防組合にある主な車両

- ◇消防ポンプ自動車11台
- ◇水そう付消防ポンプ自動車9台
- ◇化学車4台
- ◇はしご付消防自動車2台
- ◇救助工作車1台

- ◇水そう車1台
- ◇高規格救急自動車12台
- ◇空気充てん車1台
- ◇電源照明車1台
- ◇資機材搬送車1台

消防自動車や救急自動車は、みなさんの生活を守るために毎日出動しています。消防には、命を落としかねない危険な仕事もあります。また、一生懸命に手当をして病院へ運んでも、ケガや病気をした人を助けられないこともあり、辛くて悲しくなってしまうこともあります。