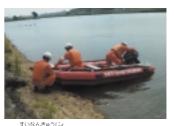

### ◇救助の仕事

救助隊は、災害現場においてすばやく的確に人を助け出すのが仕事です。 そのために、毎日きびしい訓練を行い、強い精神力と強じんな体力を持ち続 けるために努力しています。

救助隊は、救助工作車に隊長と機関員を含めて4~5人で編成し、高い建 物の火事や救助の場合は、はしご車も出動します。

▲水難救助のようす