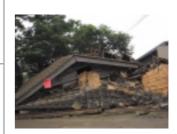

### 〈地しん〉

万が一地しんが発生しても、出来るだけ落ち着いた行動ができるようにしましょう。

#### ◇まず、身を守りましょう。

机などの下にもぐるか、座布団などで頭を守りましょう。 外出中に地しんにあったら、かばんなどで落ちてくるものから頭を守り、ブロック塀や崖、倒れている電柱や電線など、危険な場所から離れましょう。 新潟県中越沖地震のひ害のようす

(平成19年7月16日発生)