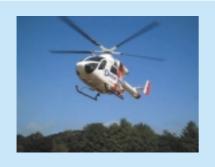

# ドクターへりってなぁに?

ドクターへりとは、重症患者の命を救うだけでなく、ケガや病気をする前の健康なからだに治すことを目的として、大へんむずかしい医療処置ができる救急救命センターなどにできるだけ早く運ぶことができるように、平成13年から千葉県と千葉県内の消防機関がひとつになって運用していて、日本医科大学千葉北総病院を基地病院として実施しています。

教急車とドクターへリが、みなさんの学校の校庭などでドッキングする方式(ランデブー方式)をとっています。

出動の要請を受けたドクターへりには、 操縦士のほかに医師と看護士が乗っていて、 教急車の待つ現場に着くとすぐに患者へ の診療を行い、大きなケガや病気をした 人を救います。