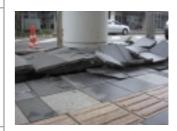

### 〈地しん〉

万が一地しんが発生しても、出来るだけ落ち着いた行動ができるようにしましょう。

#### ◇まず、身を守りましょう。

机などの下にもぐるか、座布団などで頭を守りましょう。 外出中に地しんにあったら、かばんなどで落ちてくるものから頭を守り、ブロック塀や崖、倒れている電柱や電線など、危険な場所から離れましょう。 新潟県中越沖地震のひ害のようす

(平成19年7月16日発生)