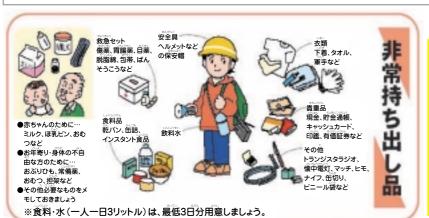

◇たき火などの火の始末は、水をかけてきちんと消す。
- ◇灯油などの危険物の取り扱いには十分注意する。
- ◇体の不自由な人やお年寄りの手助けをする。
- ◇花火は大人と一緒にする。
- ◇火事を見つけたら早く周りの人に知らせ、みんなで協力して消防 署へ通報したり初期消火をする。ただし、絶対に無理はしない。



### 〈地しん〉

万が一地しんが発生しても、出来るだけ落ち着いた行動ができるようにしましょう。



#### ◇まず、身を守りましょう。

机などの下にもぐるか、座布団などで頭を守りましょう。 外出中に地しんにあったら、かばんなどで落ちてくるものから頭を守り、ブロック塀や崖、倒れている電柱や電線など、危険な場所から離れましょう。 新潟県中越沖地震のひ害のようす

(平成19年7月16日発生)



### ◇もし火が着いていたら、火を消しましょう。

小さなゆれでも、火を消す習慣をつけましょう。地しんで怖いのは、その後に発生する火事です。



### ◇窓や戸を開けておきましょう。

地しんでドアがゆがんで、開かなくなることがあります。 いつでもにげられるように、地しんが起きたら窓や戸を開 けるようにしましょう。





### ◇あわてて外に飛び出さない。

あわてて外に飛び出すと、屋根がわらや窓ガラスなどが落ちてきて、ケガをすることがあります。外に出るときには、十分気をつけましょう。また、部屋の中でも割れたガラスでケガをしないようにしましょう。





### ◇係員の指示にしたがいましょう。

駅やデパートなどで地しんにあったら、必ず駅員(係員) の指示にしたがいましょう。



# **◇避難は徒歩で、荷物は最小**腕にしましょう。

大きな地しんが発生すると、余しんが起こり、道路がへっこんだりして、持ち物が多いと思うように避難できません。



学校や地域で行われる防災訓練は、 みなさんを火事や地しんから守る ために行われています。

しっかりと訓練をして、万が一災害が発生したときにはできるだけ落ち着いた行動をしましょう!! 普段から心がけておくだけで、ひ害を少なくすることができます。

# 消防車の種類

# みんなは全部知ってるかな?



◇はしご付消防自動車



◇電源照明車



◇空気充てん車



◇水そう車







◇水そう付消防ポンプ自動車



◇高規格 <sup>きゅうきゅう</sup> 救急自動車



◇資機材搬送車



◇隊員輸送車(災害対応多目的車)





◇救助工作車

# 消防組合にある主な車両

- ◇消防ポンプ自動車11台
- ◇水そう付消防ポンプ自動車9台
- ◇化学車4台
- ◇はしご付消防自動車2台
- ◇救助工作車1台

- ◇水そう車1台
- ◇高規格救急自動車12台
- ◇空気充てん車1台
- ◇電源照明車1台
- ◇資機材搬送車1台

消防自動車や救急自動車は、みなさんの生活を守るために毎日出動しています。消防には、命を落としかねない危険な仕事もあります。また、一生懸命に手当をして病院へ運んでも、ケガや病気をした人を助けられないこともあり、辛くて悲しくなってしまうこともあります。

私たち消防の仕事は、「正しい判断力・強い精神力・強じんな体力」そして・・・、なんといっても"優しさ"が必要です。

私たち消防は、「みなさんと、みなさんの大切な人の命を救う!みなさんの大切なものを守る!」というこの仕事に"誇り"をもって、「災害に強い安全な街づくり」のために日々努力をしています。

きねんび

# 消防に関係する記念

みなさんは消防に関係する日をいくつ知っていますか? 消防に関係する「〇〇の日」や「〇〇週間」は、こんなにあるんだよ!

1月

###