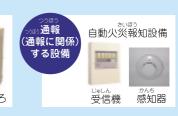

みなさんの学校などの大きな建物やたくさんの人が集まる建物には、災害が発生したときに早く避難 したり、消防隊が到着するまでの初期消火に使用する設備が設けられています。

みなさんの学校には、どのような設備がついているかな?