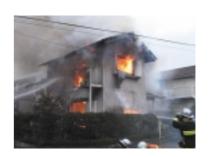

# 消防署ができた歴史にふれてみよう!

むかし、むかし・・・ 人が集落を作らなかったころ、火事が起きても 1 軒の家を焼くだけですむことが多かったのです。やがて村や町などの集落ができると、ある家で起きた火事は次々と燃え広がって大火事になりました。とくに、古くからある木造の家は火に弱く、江戸時代には町が何度も大きな火事におそわれ、それをふせぐために「町火消」ができました。

明治時代に入り、町火消は「消防組」と名前を変え、組織も警察の一部門として常備の消防が誕生しました。

その後、消防の仕事が重要であるため昭和23年3月7日、警察の仕事から独立し、市町村の責任で仕事を行う、現在の「自治体消防」が誕生しました。

消防は、火を消すことはもちろんですが、火事によりにげ遅れた人などを助け出す人命救助が一番優先される仕事です。

火事は、いろいろなものを焼きつくし、ときには人の命もうばっていきます。燃えにくい建築材料が使用されるようになり、建物自体は燃えにくくなりましたが、その反面『煙』が『炎』よりおそろしい牙をむき、おそいかかります。

こうした災害から、みなさんとみなさんの大切な人の命や家などを守るために、消防署があります。

▲昔の家

▲現在の家