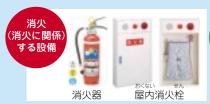

みなさんの学校などの大きな建物やたくさんの人が集まる建物には、災害が発生したときに早く避難 したり、消防隊が到着するまでの初期消火に使用する設備が設けられています。

みなさんの学校には、どのような設備がついているかな?