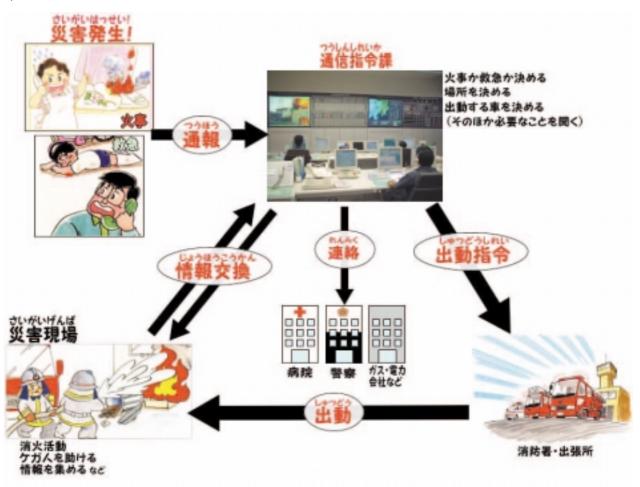

### ◇通信指令課の仕事

通信指令課は、119番通報を受信すると、火事や事故が起きた場所を確認し、その 地域を担当する消防署・出張所に出動するよう指令をします。

そして、現場に出動した消防隊や救急隊から、ケガ人や現場のようすを無線や電話で 聞いて、必要なことを調べて消防隊や救急隊へ連絡したり、災害と関係がある市や町、 警察、病院、電力会社やガス会社などにも連絡して、みなさんの大切な命を守り、災害 によるひ害を少なくすることが仕事です。

# ◇通報から出動までの流れ