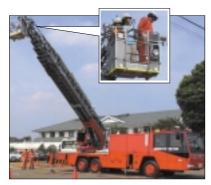

# みんなは全部知ってるかな?

◇はしご付消防自動車

◇電源照明車

◇空気充てん車

◇水そう車

◇水そう付消防ポンプ自動車

◇高規格 <sup>きゅうきゅう</sup> 救急自動車

◇資機材搬送車

◇隊員輸送車(災害対応多目的車)

◇救助工作車

# 消防組合にある主な車両

- ◇消防ポンプ自動車11台
- ◇水そう付消防ポンプ自動車9台
- ◇化学車4台
- ◇はしご付消防自動車2台
- ◇救助工作車1台

- ◇水そう車1台
- ◇高規格救急自動車12台
- ◇空気充てん車1台
- ◇電源照明車1台
- ◇資機材搬送車1台

消防自動車や救急自動車は、みなさんの生活を守るために毎日出動しています。消防には、命を落としかねない危険な仕事もあります。また、一生懸命に手当をして病院へ運んでも、ケガや病気をした人を助けられないこともあり、辛くて悲しくなってしまうこともあります。