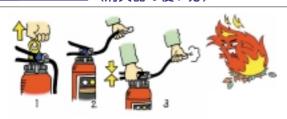

# 3 消 火 (消火器の使い方)

次のやり方で、落ち着いて行ってください。

- 1 安全ピンを上へ引きぬく。
- 2 ホース又はノズルを片手で持ち、火元へ向ける。
- 3 片方の手で、レバーを強くにぎる。

消火器ははじめ(初期)の消火に効果的ですが、火が天井に届いてしまうと、消火器での消火は不可能です。その場合はすぐに避難してください。

また、消火器を使う場合、できるだけ家の人と一緒に行ってください。

火事を起こさないためには・・・。ひ害を少なくするためには・・・。 みなさんの家に"住宅用火災警報器"はついていますか? ⇒ 9ページを見てね!