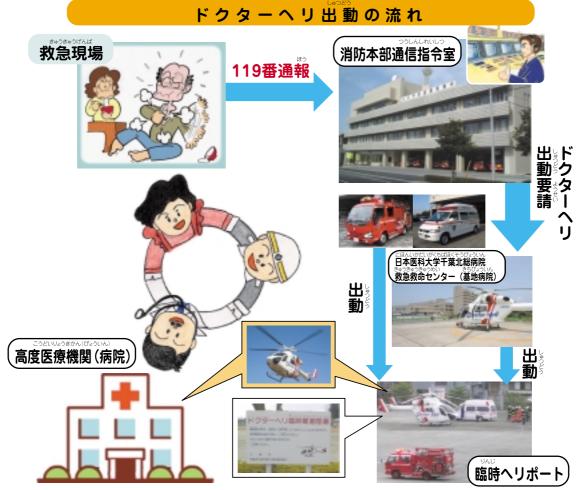

# ドクターへりってなぁに?

ドクターへりとは、重症患者の命を救うだけでなく、ケガや病気をする前の健康なからだに治すことを目的として、大へんむずかしい医療処置ができる救急救命センターなどにできるだけ早く運ぶことができるように、平成13年から千葉県と千葉県内の消防機関がひとつになって運用していて、日本医科大学千葉北総病院を基地病院として実施しています。

教急車とドクターへリが、みなさんの学校の校庭などでドッキングする方式(ランデブー方式)をとっています。

出動の要請を受けたドクターへりには、 操縦士のほかに医師と看護士が乗っていて、 教急車の待つ現場に着くとすぐに患者へ の診療を行い、大きなケガや病気をした 人を救います。

# お願い!

ドクターへリの臨時へリポートとして、みなさんの小学校や公園などを使用しています。ドクターへリが降りるときには、学校の先生や現場にいる消防隊員のお話をよく聞いてくださいね。