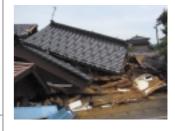

#### ◇まず、身を守りましょう。

机などの下にもぐるか、座布団などで頭を守りましょう。 外出中に地しんにあったら、かばんなどで落ちてくるものから頭を守り、ブロック塀や崖、倒れている電柱や電線など、危険な場所から離れましょう。 新潟県中越沖地震のひ害のようす

(平成19年7月16日発生)