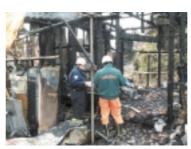

#### (4) 火事の原因の調査

火事の後、その原因を調べ、おなじ原因の火事が二度と起こらないように、火事の予防に役立てるための資料にします。

消防組合では、火災調査分析室において高度な分析機器を使用し、火 事の原因を見つけています。

▲火事の原因調査

▲消防用設備等の検査

▲防火指導(消火訓練)

実体顕微鏡で電気配線を調べています。

設備