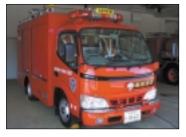

# みんなは全部知ってるかな?

◇はしご付消防自動車

◇電源照明車

◇空気充てん車

◇水そう車

◇水そう付消防ポンプ自動車

◇高規格 <sup>きゅうきゅう</sup> 救急自動車

◇資機材搬送車

# 消防組合にある主な車両

- ◇消防ポンプ自動車11台
- ◇水そう付消防ポンプ自動車9台
- ◇化学車4台
- ◇はしご付消防自動車2台
- ◇救助工作車1台

- ◇水そう車1台
- ◇高規格救急自動車12台
- ◇空気充てん車1台
- ◇電源照明車1台
- ◇資機材搬送車1台

消防自動車や救急自動車は、みなさんの生活を守るために毎日出動しています。消防には、命を落としかねない危険な仕事もあります。また、一生懸命に手当をして病院へ運んでも、ケガや病気をした人を助けられないこともあり、辛くて悲しくなってしまうこともあります。