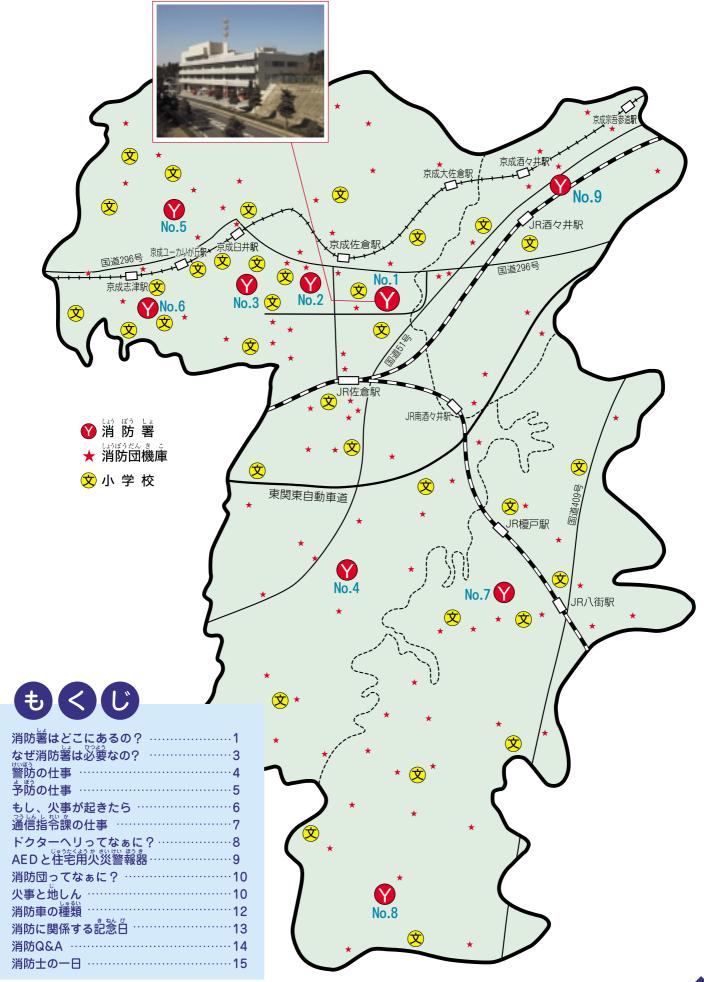

### <消防署>

火事や教急などいろいろな災害に出動します。消防署は4つ、出張所は5つあります。

さぁ、ここから消防のいろんなことについて学んでみましょう。

No.1 消防本部·佐倉消防署

No.6 志津南出張所

No.7 八街消防署

No.2 角来出張所

No.4 神門出張所

No.8 八街南部出張所

No.3 臼井出張所

No.5 志津消防署

No.9 酒々井消防署

みなさんの家や学校から近い消防署はどこですか? 右のページの地図で調べてみましょう!

# 佐倉市・八街市・酒々井町の消防署はどこにあるかな?