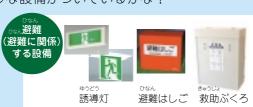

みなさんの学校などの大きな建物やたくさんの人が集まる建物には、災害が発生したときに早く避難 したり、消防隊が到着するまでの初期消火に使用する設備が設けられています。

みなさんの学校には、どのような設備がついているかな?