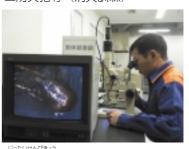

#### (4) 火事の原因の調査

火事の後、その原因を調べ、おなじ原因の火事が二度と起こらないように、火事の予防に役立てるための資料にします。

消防組合では、火災調査分析室において高度な分析機器を使用し、火 事の原因を見つけています。

▲火事の原因調査

▲消防用設備等の検査

▲防火指導(消火訓練)

実体顕微鏡で電気配線を調べています。

設備