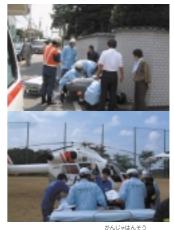

# ドクターへりってなぁに?

ドクターへりとは、重症患者の命を救うだけでなく、ケガや病気をする前の健康なからだに治すことを目的として、大へんむずかしい医療処置ができる救急救命センターなどにできるだけ早く運ぶことができるように、平成13年から千葉県と千葉県内の消防機関がひとつになって運用していて、日本医科大学千葉北総病院を基地病院として実施しています。

教急車とドクターへリが、みなさんの学校の校庭などでドッキングする方式(ランデブー方式)をとっています。

出動の要請を受けたドクターへりには、 操縦士のほかに医師と看護士が乗っていて、 教急車の待つ現場に着くとすぐに患者へ の診療を行い、大きなケガや病気をした 人を救います。